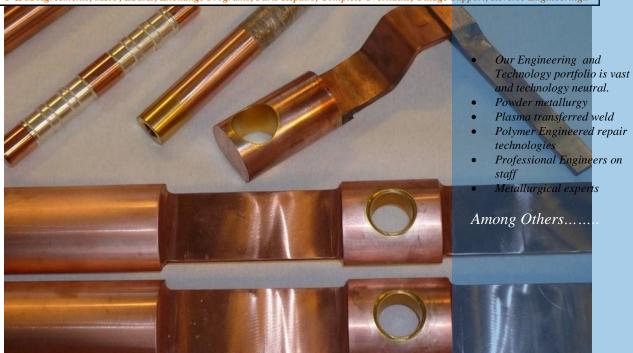

Electrical contact and coatings enhancement for electrical apparatus, bushing repairs, leaks sealed in Electrical Sub-Stations, Power Plants, Transmission, Distribution, transformers, breakers, towers, lattices.....

Electrical Buhings and other components restoration to better than OEM specs.

ERMT Copyright 2013 © Contact: <u>info@engmrt.com</u> or <u>engmrt1@gmail.com</u> Mailing address: 470 Broadway No. 354, Bayonne, NJ 07002 <u>www.ENGMRT.com</u> And other strategic locations.

- Enhanced electrical contact coatings
- Dimensional restoration
- Bushing repairs & restoration
- SF6 Leaks sealing
- Polymer Engineering repairs
- Electric motor sections and conductivity enhancements
- Material Characterization(s)
- Parts modeling, design, reverse engineering with Solidworks, Inventor, CAD/CAM, Finite Element Analysis