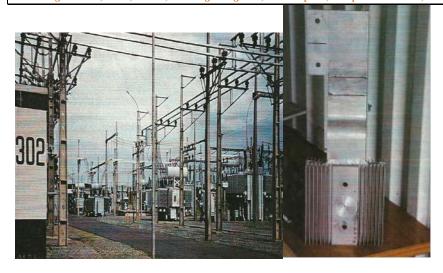

Electrical contact and coatings enhancement for electrical apparatus, bushing repairs, leaks sealed in Electrical Sub-Stations, Power Plants, Transmission, Distribution, transformers, breakers, towers, lattices.....

Electrical Buhings and other components restoration to better than OEM specs.

ERMT Copyright 2013 © Contact: <u>info@engmrt.com</u> or <u>engmrt1@gmail.com</u> Mailing address: 470 Broadway No. 354, Bayonne, NJ 07002 <u>www.ENGMRT.com</u> And other strategic locations.

- Enhanced electrical contact coatings
- Dimensional restoration
- Bushing repairs & restoration
- SF6 Leaks sealing
- Polymer Engineering repairs
- Electric motor sections and conductivity enhancements
- Material Characterization(s)
- Parts modeling, design, reverse engineering with Solidworks, Inventor, CAD/CAM, Finite Element Analysis