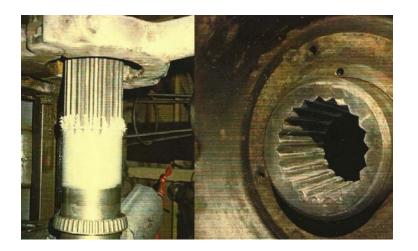

Undersized splindle shafts restored.

- Cracked castings 100% effective cold engineered repairs (Engine Blocks, Cyl. Heads, Transmission Housings....)
- Polymer Engineering repairs
- Bushing, Bore repairs and restoration (oversize, elliptical...including King pin and other pin/bores)
- Scored Hydraulic Rams and Cylinders
- Undersized Shaft specs restoration to original OEM
- Restoration of conical or tapered areas
- Spline Shaft repairs
- Crankshaft dimensions restoration (Crank Pin, Main). Shot peening to specs if required.
- Material Characterization(s)
- Parts modeling, design, reverse engineering with Solidworks, Inventor, CAD/CAM, Finite Element Analysis, CFD, Virtual Casting simulations.....