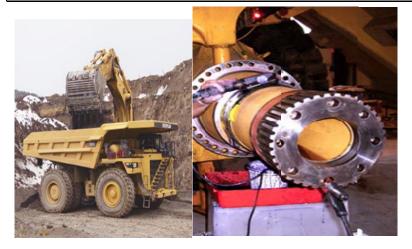

0 & M Agreements, MRO, Exchange Programs, LTSAs, Complete Overhauls, Outage Support, Reverse Engineering..... HEAVY EOUIPMENT SERVICES

Utilizing the most advanced cutting edge technologies – Truly independent – Technology neutral

Undersized splindle shafts restored.

- Cracked castings 100% effective cold engineered repairs (Engine Blocks, Cyl. Heads, Transmission Housings....)
- Polymer Engineering repairs
- Bushing, Bore repairs and restoration (oversize, elliptical...including King pin and other pin/bores)
- Scored Hydraulic Rams and Cylinders
- Undersized Shaft specs restoration to original OEM
- Restoration of conical or tapered areas
- Spline Shaft repairs
- Crankshaft dimensions restoration (Crank Pin, Main). Shot peening to specs if required.
- Material Characterization(s)
- Parts modeling, design, reverse engineering with Solidworks, Inventor, CAD/CAM, Finite Element Analysis, CFD, Virtual Casting simulations.....