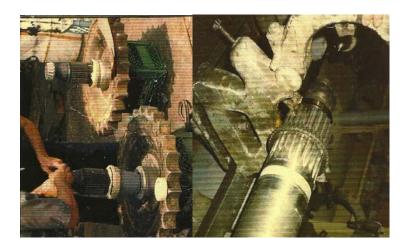

Undersized splindle shafts restored.

- Cracked castings 100% effective cold engineered repairs (Engine Blocks, Cyl. Heads, Transmission Housings....)
- Polymer Engineering repairs
- Bushing, Bore repairs and restoration (oversize, elliptical...including King pin and other pin/bores)
- Scored Hydraulic Rams and Cylinders
- Undersized Shaft specs restoration to original OEM
- Restoration of conical or tapered areas
- Spline Shaft repairs
- Crankshaft dimensions restoration (Crank Pin, Main). Shot peening to specs if required.
- Material Characterization(s)
- Parts modeling, design, reverse engineering with Solidworks, Inventor, CAD/CAM, Finite Element Analysis, CFD, Virtual Casting simulations.....